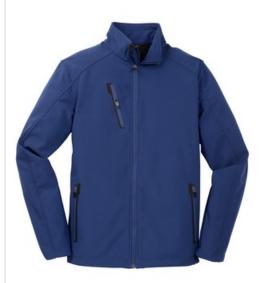

## Port Authority® Welded Soft Shell Jacket. J324

You'll stay warm and protected from wind and rain in this value-priced soft shell. Welding details on the pockets and at the elbows give this jacket a sharp, technical look.

- 100% polyester woven shell bonded to a water-resistant film insert and a 100% polyester microfleece lining
- 1000MM fabric waterproof rating
- 1000G/M2 fabric breathability rating
- Reverse coil zippers with locking zipper pulls
- Full-length interior storm flap with chin guard
- Zippered chest pocket and front pockets with welding details
- Open hem with drawcord and toggles for adjustability