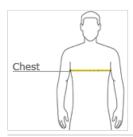

#### **HOW TO MEASURE**

#### CHEST WIDTH

Measure under the arm and around the fullest part of the chest with arms down, keeping tape horizontal.

#### SIZE CHART

|       | XS    | S     | М     | L     | XL    | 2XL   | 3XL   | 4XL   |
|-------|-------|-------|-------|-------|-------|-------|-------|-------|
| Chest | 32-34 | 35-37 | 38-40 | 41-43 | 44-46 | 47-49 | 50-53 | 54-57 |